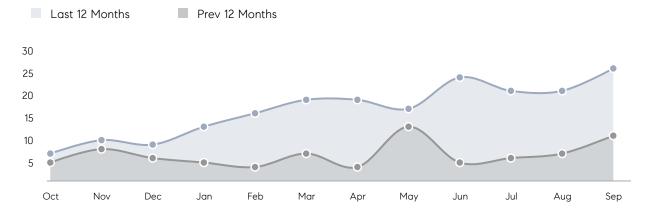

| -37%     |
|                | % OF ASKING PRICE  | 104%      | 98%       |          |
|                | AVERAGE SOLD PRICE | \$512,857 | \$410,000 | 25%      |
|                | # OF CONTRACTS     | 9         | 3         | 200%     |
|                | NEW LISTINGS       | 12        | 8         | 50%      |
| Condo/Co-op/TH | AVERAGE DOM        | -         | 12        | -        |
|                | % OF ASKING PRICE  | -         | 100%      |          |
|                | AVERAGE SOLD PRICE | -         | \$254,000 | -        |
|                | # OF CONTRACTS     | 0         | 0         | 0%       |
|                | NEW LISTINGS       | 1         | 0         | 0%       |

Compass New Jersey Monthly Market Insights

## Rochelle Park

#### SEPTEMBER 2022

#### Monthly Inventory





### Contracts By Price Range

#### Listings By Price Range



COMPASS

 $\sim$   $\sim$   $\sim$   $\sim$   $\sim$ / / / / / / / //// | | | | | / ------

Compass makes no representations or warranties, express or implied, with respect to future market conditions or prices of residential product at the time the subject property or any competitive property is complete and ready for occupancy or with respect to any report, study, finding, recommendation or other information provided by Compass herein. Moreover, no warranty, express or implied, is made or should be assumed regarding the accuracy, adequacy, completeness, legality, reliability, merchantability or fitness for a particular purpose of any information, in part or whole, contained herein. All material is presented with the unders