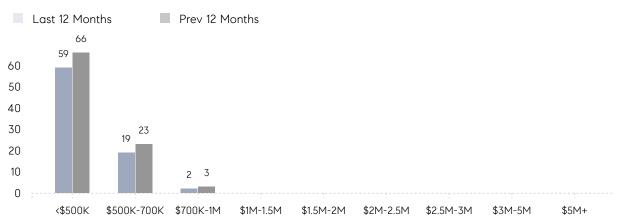

| -37%     |
|                | % OF ASKING PRICE  | 104%      | 98%       |          |
|                | AVERAGE SOLD PRICE | \$512,857 | \$410,000 | 25%      |
|                | # OF CONTRACTS     | 9         | 3         | 200%     |
|                | NEW LISTINGS       | 12        | 8         | 50%      |
| Condo/Co-op/TH | AVERAGE DOM        | -         | 12        | -        |
|                | % OF ASKING PRICE  | -         | 100%      |          |
|                | AVERAGE SOLD PRICE | -         | \$254,000 | -        |
|                | # OF CONTRACTS     | 0         | 0         | 0%       |
|                | NEW LISTINGS       | 1         | 0         | 0%       |

Compass New Jersey Monthly Market Insights

## Rochelle Park

#### SEPTEMBER 2022

#### Monthly Inventory





### Contracts By Price Range

#### Listings By Price Range



COMPASS

 $\sim$   $\sim$   $\sim$   $\sim$   $\sim$ / / / / / / / //// | | | | | / ------

Compass makes no representations or warranties, express or implied, with respect to future market conditions or prices of residential product at the time the subject property or any competitive property is complete and ready for occupancy or with respect to any report, study, finding, recommendation or other information provided by Compass herein. Moreover, no warranty, express or implied, is made or should be assumed regarding the accuracy, adequacy, completeness, legality, reliability, merchantability or fitness for a particular purpose of any information, in part or whole, contained herein. All material is presented with the understa